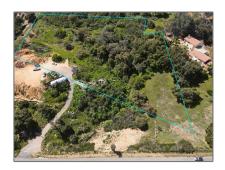

## Address Map

| Country:       | US               |  |
|----------------|------------------|--|
| State:         | California       |  |
| County:        | San Diego        |  |
| City:          | Valley Center    |  |
| Zipcode:       | 92082            |  |
| Street:        | Rhinehart Drive  |  |
| Street Number: | 14               |  |
| Longitude:     | W118° 57' 37.3'' |  |
| Latitude:      | N33° 12' 35.1"   |  |