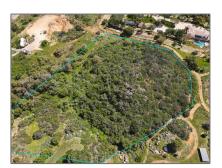

## Residential Land For Sale

- 13 Rhinehart Drive, Valley Center, California 92082

## Address Map

| Country:       | US               |  |
|----------------|------------------|--|
| State:         | California       |  |
| County:        | San Diego        |  |
| City:          | Valley Center    |  |
| Zipcode:       | 92082            |  |
| Street:        | Rhinehart Drive  |  |
| Street Number: | 13               |  |
| Longitude:     | W118° 57' 37.3'' |  |
| Latitude:      | N33° 12' 35.1''  |  |