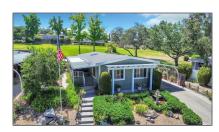

# Residential For Sale

1,440 Sqft - 18218 Paradise Mountain, Valley Center, California 92082

### Basic Details

| Property Type:  | Residential |  |
|-----------------|-------------|--|
| Listing Type:   | For Sale    |  |
| Listing ID:     | PTP2403559  |  |
| Price:          | \$289,000   |  |
| Bedrooms:       | 2           |  |
| Bathrooms:      | 2           |  |
| Square Footage: | 1,440 Sqft  |  |
| Year Built:     | 1977        |  |
| Lot Sq Ft:      | 9,335 Sqft  |  |