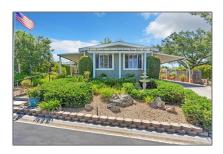

# Residential For Sale

1,440 Sqft - 18218 Paradise Mountain, Valley Center, California 92082

### Basic Details

| Property Type:  | Residential |  |
|-----------------|-------------|--|
| Listing Type:   | For Sale    |  |
| Listing ID:     | PTP2403559  |  |
| Price:          | \$289,000   |  |
| Bedrooms:       | 2           |  |
| Bathrooms:      | 2           |  |
| Square Footage: | 1,440 Sqft  |  |
| Year Built:     | 1977        |  |
| Lot Sq Ft:      | 9,335 Sqft  |  |