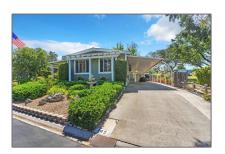

# Residential For Sale

1,440 Sqft - 18218 Paradise Mountain, Valley Center, California 92082

### Basic Details

| Property Type:  | Residential |  |
|-----------------|-------------|--|
| Listing Type:   | For Sale    |  |
| Listing ID:     | PTP2403559  |  |
| Price:          | \$289,000   |  |
| Bedrooms:       | 2           |  |
| Bathrooms:      | 2           |  |
| Square Footage: | 1,440 Sqft  |  |
| Year Built:     | 1977        |  |
| Lot Sq Ft:      | 9,335 Sqft  |  |