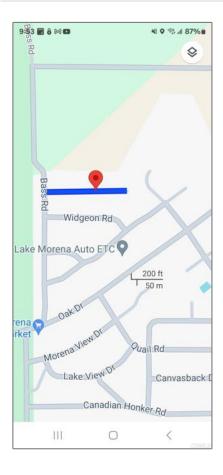

## Address Map

| Country:       | US               |  |
|----------------|------------------|--|
| State:         | California       |  |
| County:        | San Diego        |  |
| City:          | Campo            |  |
| Zipcode:       | 91906            |  |
| Street:        | Ruddy            |  |
| Street Number: | 0                |  |
| Longitude:     | W117° 29' 45.6'' |  |
| Latitude:      | N32° 40' 54.4''  |  |