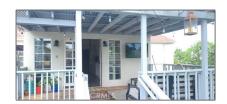

## Basic Details

| Property Type:  | Residential |  |
|-----------------|-------------|--|
| Listing Type:   | For Sale    |  |
| Listing ID:     | GD24112299  |  |
| Price:          | \$1,500,000 |  |
| Bedrooms:       | 3           |  |
| Bathrooms:      | 1           |  |
| Square Footage: | 1,250 Sqft  |  |
| Year Built:     | 1943        |  |
| Lot Sq Ft:      | 6,300 Sqft  |  |