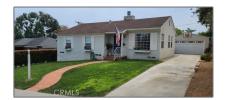

## Residential For Sale

1,250 Sqft - 3943 Bernice Drive, San Diego, California 92107

## Basic Details

| Property Type:  | Residential |  |
|-----------------|-------------|--|
| Listing Type:   | For Sale    |  |
| Listing ID:     | GD24112299  |  |
| Price:          | \$1,500,000 |  |
| Bedrooms:       | 3           |  |
| Bathrooms:      | 1           |  |
| Square Footage: | 1,250 Sqft  |  |
| Year Built:     | 1943        |  |
| Lot Sq Ft:      | 6,300 Sqft  |  |