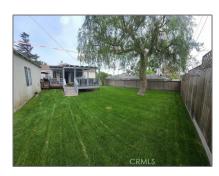

## Basic Details

| Property Type:  | Residential |  |
|-----------------|-------------|--|
| Listing Type:   | For Sale    |  |
| Listing ID:     | GD24112299  |  |
| Price:          | \$1,500,000 |  |
| Bedrooms:       | 3           |  |
| Bathrooms:      | 1           |  |
| Square Footage: | 1,250 Sqft  |  |
| Year Built:     | 1943        |  |
| Lot Sq Ft:      | 6,300 Sqft  |  |