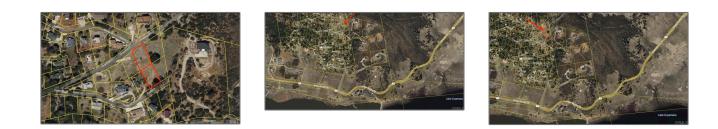

## Address Map

| Property Type: | <b>Residential Land</b> |
|----------------|-------------------------|
| Listing Type:  | For Sale                |
| Listing ID:    | PTP2403263              |
| Price:         | \$194,000               |
| Lot Sq Ft:     | 18,730 Sqft             |
|                |                         |
|                |                         |

| State:     | California       |
|------------|------------------|
| County:    | San Diego        |
| City:      | Julian           |
| Zipcode:   | 92036            |
| Street:    | Pueblo           |
| Longitude: | W117° 25' 10.2'' |
| Latitude:  | N32° 59' 42.3''  |