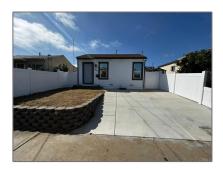

# Residential For Sale

 $525\ Sqft$  -  $405\ Park\ Way,$  Chula Vista, California 91910

### Basic Details

| Property Type:  | Residential |  |
|-----------------|-------------|--|
| Listing Type:   | For Sale    |  |
| Listing ID:     | PTP2403193  |  |
| Price:          | \$570,000   |  |
| Bedrooms:       | 2           |  |
| Bathrooms:      | 2           |  |
| Square Footage: | 525 Sqft    |  |
| Year Built:     | 1937        |  |
| Lot Sa Ft:      | 1.584 Saft  |  |