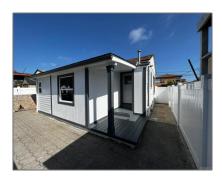

# Residential For Sale

 $525\ Sqft$  -  $405\ Park\ Way,$  Chula Vista, California 91910

### Basic Details

| Property Type:  | Residential |  |
|-----------------|-------------|--|
| Listing Type:   | For Sale    |  |
| Listing ID:     | PTP2403193  |  |
| Price:          | \$570,000   |  |
| Bedrooms:       | 2           |  |
| Bathrooms:      | 2           |  |
| Square Footage: | 525 Sqft    |  |
| Year Built:     | 1937        |  |
| Lot Sa Ft:      | 1.584 Saft  |  |