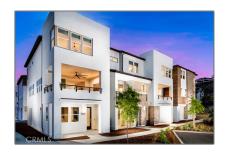

# Residential For Sale

2,192 Sqft - 2621 Everly Drive, San Diego, California 92108

### Basic Details

| Property Type:  | Residential |  |
|-----------------|-------------|--|
| Listing Type:   | For Sale    |  |
| Listing ID:     | PW24093346  |  |
| Price:          | \$1,665,000 |  |
| Bedrooms:       | 3           |  |
| Bathrooms:      | 4           |  |
| Half Bathrooms: | 1           |  |
| Square Footage: | 2,192 Sqft  |  |
| Year Built:     | 2024        |  |