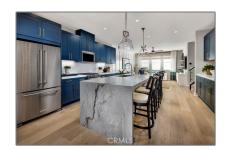

# Residential For Sale

2,192 Sqft - 2621 Everly Drive, San Diego, California 92108

### Basic Details

| Property Type:  | Residential |  |
|-----------------|-------------|--|
| Listing Type:   | For Sale    |  |
| Listing ID:     | PW24093346  |  |
| Price:          | \$1,665,000 |  |
| Bedrooms:       | 3           |  |
| Bathrooms:      | 4           |  |
| Half Bathrooms: | 1           |  |
| Square Footage: | 2,192 Sqft  |  |
| Year Built:     | 2024        |  |