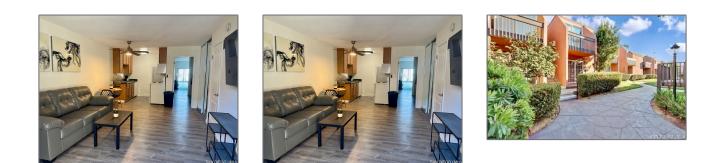

# Residential

584 Sqft - 6333 Mount Ada RD, San Diego, California 92111





#### Basic **Details**

| Property Type:  | Residential  |  |
|-----------------|--------------|--|
| Listing Type:   |              |  |
| Listing ID:     | SDC0000846   |  |
| Price:          | \$419,000    |  |
| Bedrooms:       | 1            |  |
| Bathrooms:      | 1            |  |
| Square Footage: | 584 Sqft     |  |
| Year Built:     | 1972         |  |
| Lot Sq Ft:      | 164,403 Sqft |  |

#### Features

| <br>Swimming Pool:  | Community/common |
|---------------------|------------------|
| <br>Heating System: | Electric         |
| <br>Cooling System: | N/k              |
| <br>Parking         |                  |

### Address Map

| California       |
|------------------|
| San Diego        |
| San Diego        |
| 92111            |
| Mount Ada RD     |
| 6333