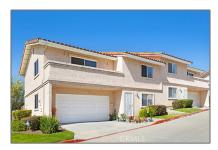

# Residential For Sale

1,824 Sqft - 1432 Janis Lynn Lane, Vista, California 92083

### Basic Details

| Property Type:  | Residential |  |
|-----------------|-------------|--|
| Listing Type:   | For Sale    |  |
| Listing ID:     | SR24077887  |  |
| Price:          | \$699,000   |  |
| Bedrooms:       | 3           |  |
| Bathrooms:      | 3           |  |
| Half Bathrooms: | 1           |  |
| Square Footage: | 1,824 Sqft  |  |
| Year Built:     | 1994        |  |
| Lot Sq Ft:      | 2,870 Sqft  |  |