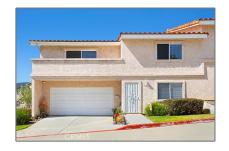

# Residential For Sale

1,824 Sqft - 1432 Janis Lynn Lane, Vista, California 92083

### Basic Details

| Property Type:  | Residential |  |
|-----------------|-------------|--|
| Listing Type:   | For Sale    |  |
| Listing ID:     | SR24077887  |  |
| Price:          | \$699,000   |  |
| Bedrooms:       | 3           |  |
| Bathrooms:      | 3           |  |
| Half Bathrooms: | 1           |  |
| Square Footage: | 1,824 Sqft  |  |
| Year Built:     | 1994        |  |
| Lot Sq Ft:      | 2,870 Sqft  |  |