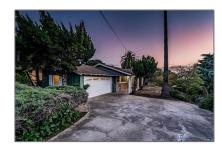

# Residential For Sale

1,441 Sqft - 3814 Pinto Pl, Spring Valley, California 91977

### Basic Details

| Property Type:  | Residential |  |
|-----------------|-------------|--|
| Listing Type:   | For Sale    |  |
| Listing ID:     | NDP2403374  |  |
| Price:          | \$859,000   |  |
| Bedrooms:       | 3           |  |
| Bathrooms:      | 2           |  |
| Square Footage: | 1,441 Sqft  |  |
| Year Built:     | 1955        |  |
| Lot Sq Ft:      | 16,117 Sqft |  |