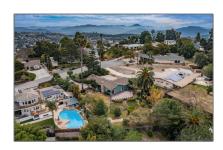

# Residential For Sale

1,441 Sqft - 3814 Pinto Pl, Spring Valley, California 91977

### Basic Details

| Property Type:  | Residential |  |
|-----------------|-------------|--|
| Listing Type:   | For Sale    |  |
| Listing ID:     | NDP2403374  |  |
| Price:          | \$859,000   |  |
| Bedrooms:       | 3           |  |
| Bathrooms:      | 2           |  |
| Square Footage: | 1,441 Sqft  |  |
| Year Built:     | 1955        |  |
| Lot Sq Ft:      | 16,117 Sqft |  |

### Features

| √ Swimming Pool:  | N/k                |
|-------------------|--------------------|
| ✓ Cooling System: | Central forced air |
| √ Parking:        | 6                  |