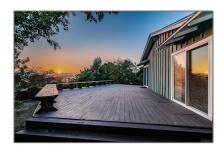

# Residential For Sale

1,441 Sqft - 3814 Pinto Pl, Spring Valley, California 91977

### Basic Details

| Property Type:  | Residential |  |
|-----------------|-------------|--|
| Listing Type:   | For Sale    |  |
| Listing ID:     | NDP2403374  |  |
| Price:          | \$859,000   |  |
| Bedrooms:       | 3           |  |
| Bathrooms:      | 2           |  |
| Square Footage: | 1,441 Sqft  |  |
| Year Built:     | 1955        |  |
| Lot Sq Ft:      | 16,117 Sqft |  |