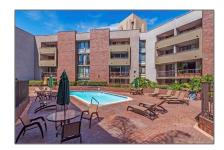

# Residential rental For Rent

1,282 Sqft - 850 State St, San Diego, California 92101

### **Basic Details**

Property Type: **Residential rental** Listing Type: **For Rent** Listing ID: 240004367 \$3,600 Price: Bedrooms: 2 2 Bathrooms: Square Footage: 1,282 Sqft Year Built: 1985