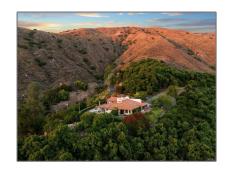

## Residential For Sale

2,346 Sqft - 15063 Adams Drive, Pauma Valley, California 92061

#### Basic Details

| Property Type:  | Residential    |  |
|-----------------|----------------|--|
| Listing Type:   | For Sale       |  |
| Listing ID:     | NDP2400265     |  |
| Price:          | \$2,499,500    |  |
| Bedrooms:       | 2              |  |
| Bathrooms:      | 3              |  |
| Square Footage: | 2,346 Sqft     |  |
| Year Built:     | 1976           |  |
| Lot Sq Ft:      | 1,924,040 Sqft |  |