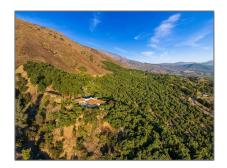

## Residential For Sale

2,346 Sqft - 15063 Adams Drive, Pauma Valley, California 92061

#### Basic Details

| Property Type:  | Residential    |  |
|-----------------|----------------|--|
| Listing Type:   | For Sale       |  |
| Listing ID:     | NDP2400265     |  |
| Price:          | \$2,499,500    |  |
| Bedrooms:       | 2              |  |
| Bathrooms:      | 3              |  |
| Square Footage: | 2,346 Sqft     |  |
| Year Built:     | 1976           |  |
| Lot Sq Ft:      | 1,924,040 Sqft |  |