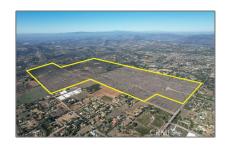

# Residential Land For Sale

- 30237 Cole Grade Road, Valley Center, California 92082

#### Basic Details

| Property Type: | <b>Residential Land</b> |
|----------------|-------------------------|
| Listing Type:  | For Sale                |
| Listing ID:    | IV24005169              |
| Price:         | \$21,000,000            |
| Lot Sq Ft:     | 18,513,000 Sqft         |

### Address Map

| State:         | California      |
|----------------|-----------------|
| County:        | San Diego       |
| City:          | Valley Center   |
| Zipcode:       | 92082           |
| Street:        | Cole Grade Road |
| Street Number: | 30237           |
| Longitude:     | W118° 58' 38"   |
| Latitude:      | N33° 15' 46.4"  |