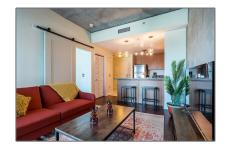

# Residential rental For Rent

 $618\ Sqft$  -  $1080\ Park\ Blvd.,\ San\ Diego,\ California <math display="inline">92101$ 

### Basic Details

Property Type: **Residential rental** Listing Type: **For Rent** Listing ID: 230022532 \$3,750 Price: Bedrooms: 1 Bathrooms: 1 Square Footage: 618 Sqft Year Built: 2007