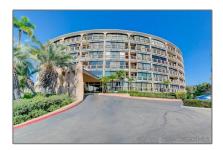

# Residential rental For Rent

1,160 Sqft - 1150 Anchorage Ln, San Diego, California 92106

#### Basic Details

| Property Type:  | Residential rental |  |
|-----------------|--------------------|--|
| Listing Type:   | For Rent           |  |
| Listing ID:     | 230021648          |  |
| Price:          | \$3,600            |  |
| Bedrooms:       | 1                  |  |
| Bathrooms:      | 1                  |  |
| Square Footage: | 1,160 Sqft         |  |
| Year Built:     | 1968               |  |