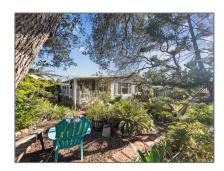

# Residential For Sale

1,536 Sqft - 18218 Paradise Mountain, Valley Center, California 92082

### Basic Details

| Property Type:  | Residential |  |
|-----------------|-------------|--|
| Listing Type:   | For Sale    |  |
| Listing ID:     | NDP2306155  |  |
| Price:          | \$222,900   |  |
| Bedrooms:       | 2           |  |
| Bathrooms:      | 2           |  |
| Square Footage: | 1,536 Sqft  |  |
| Year Built:     | 1976        |  |