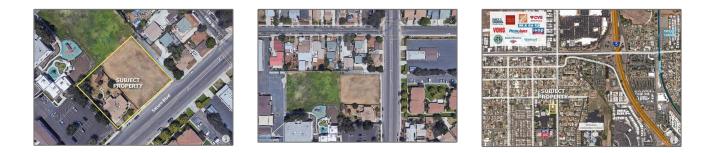

## Address Map

| Property Type: | <b>Residential Land</b> |
|----------------|-------------------------|
| Listing Type:  | For Sale                |
| Listing ID:    | NDP2200953              |
| Price:         | \$1,995,000             |
| Lot Sq Ft:     | 34,812 Sqft             |
|                |                         |
|                |                         |
|                |                         |

| California<br>San Diego<br>San Diego<br>92154<br>Saturn |
|---------------------------------------------------------|
| San Diego<br>92154                                      |
| 92154                                                   |
|                                                         |
| Saturn                                                  |
| Gutuin                                                  |
| 920                                                     |
| V118° 54' 26.2''                                        |
| N32° 34' 46.6''                                         |
|                                                         |