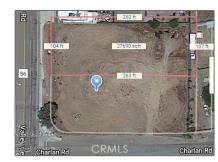

#### **Basic Details**

| Property Type: | <b>Residential Land</b> |
|----------------|-------------------------|
| Listing Type:  | For Sale                |
| Listing ID:    | OC22249257              |
| Price:         | \$1,500,000             |
| Lot Sq Ft:     | 52,272 Sqft             |

### Address Map

| State:         | California     |
|----------------|----------------|
| County:        | San Diego      |
| City:          | Valley Center  |
| Zipcode:       | 92082          |
| Street:        | Valley Center  |
| Street Number: | 1              |
| Longitude:     | W118° 58' 5.9" |
| Latitude:      | N33° 12' 55.6" |