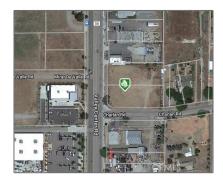

### Address Map

| State:         | California     |
|----------------|----------------|
| County:        | San Diego      |
| City:          | Valley Center  |
| Zipcode:       | 92082          |
| Street:        | Valley Center  |
| Street Number: | 1              |
| Longitude:     | W118° 58' 5.9" |
| Latitude:      | N33° 12' 55.6" |